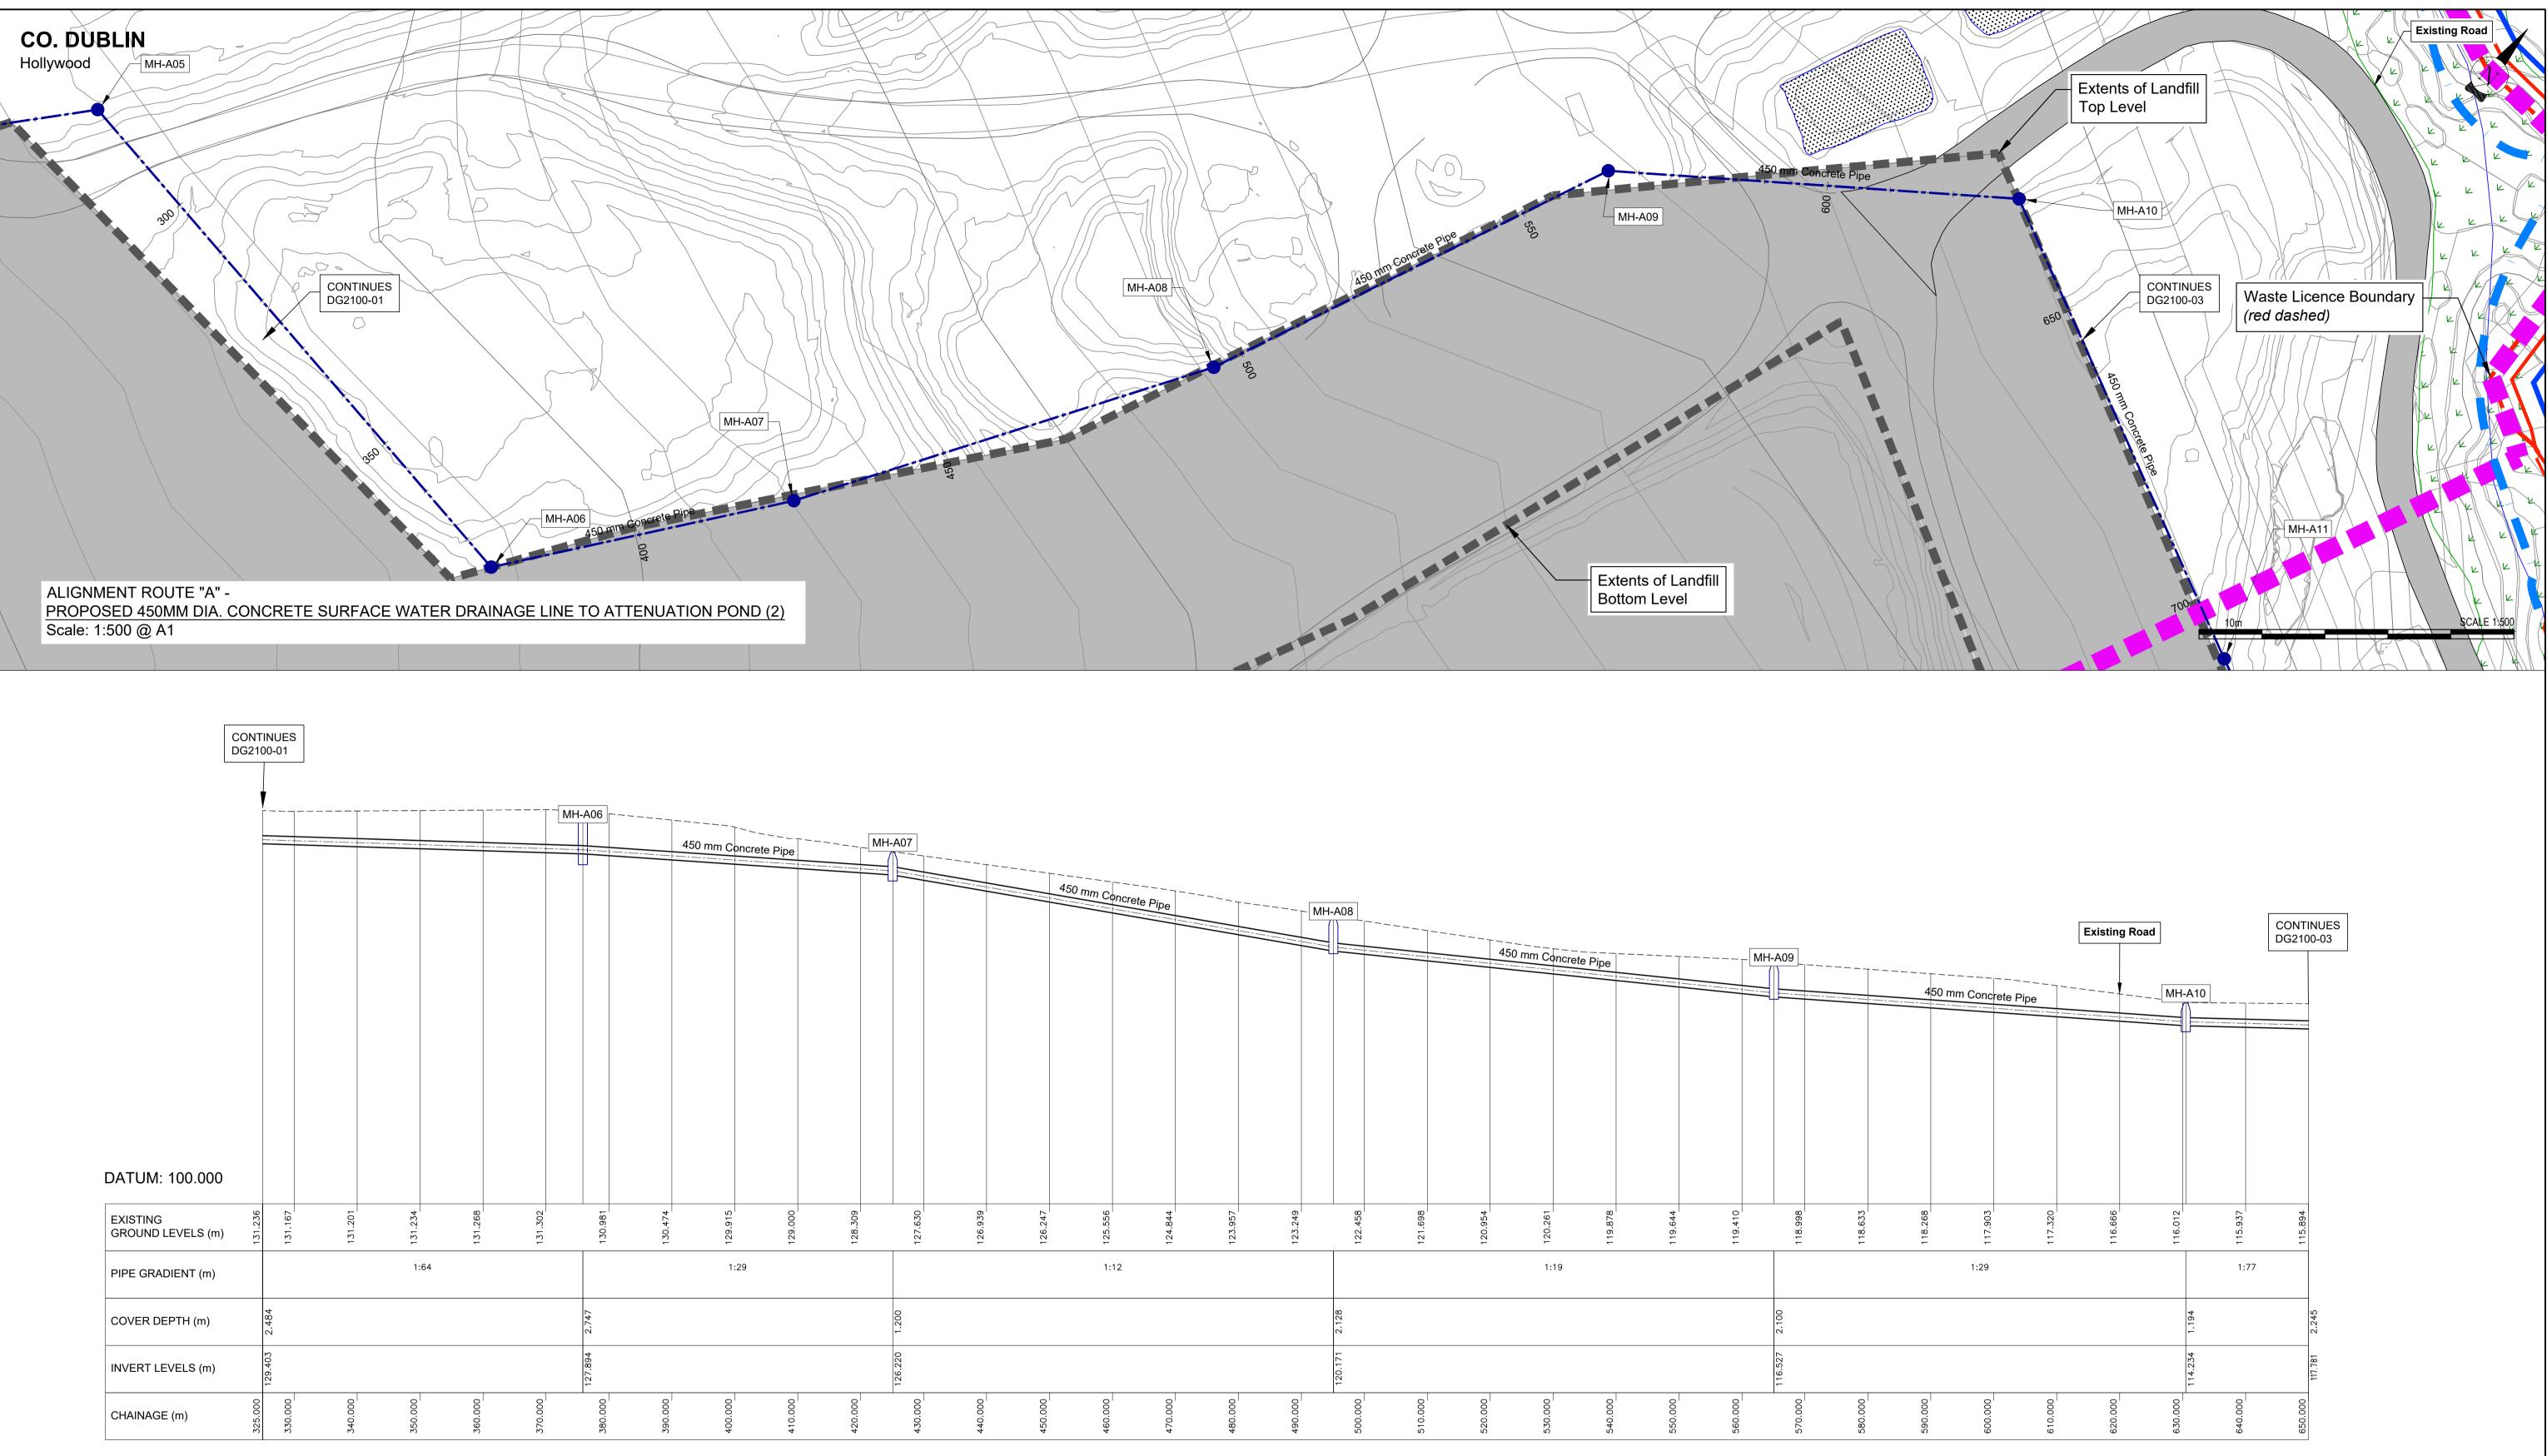

PROFILE LONGSECTION ROUTE "A" - PROPOSED 450MM DIA. CONCRETE SURFACE WATER DRAINAGE LINE TO ATT. POND (2) Scale: Horiz. 1:500, Vert. 1:250 @ A1

Ordnance Survey Ireland Licence No. EN0005019 © Ordnance Survey Ireland/Government of Ireland